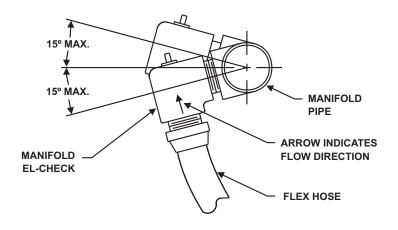

## **Typical Installation of El-Check**

Effective: April 2007

K-96-8221

**Note:** Install El-Check so that arrow is in direction indicated. El-Check may be adjusted as shown to obtain a smooth radius in flexible discharge hose.