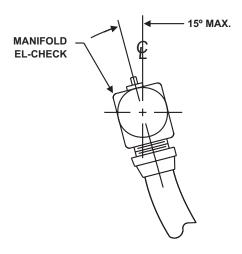

## **Typical Installation of El-Check**

Effective: April 2007

K-96-8221

**Note:** Install El-Check so that arrow is in direction indicated. El-Check may be adjusted as shown to obtain a smooth radius in flexible discharge hose.